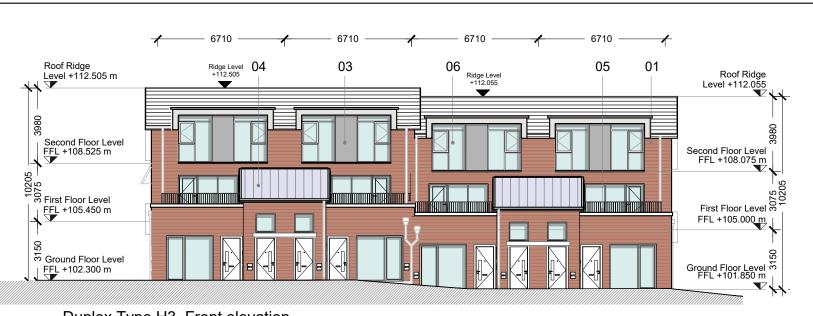

### Duplex Type H3\_Front elevation

Scale 1:200 @ A3

# Material legend

- Selected brick finish
- 2. Selected render finish
- 3. Spandrel cladding to selected colour
- Selected zinc roof
- Steel handrail 5.
- Double glazed windows/ doors/ 6. screens to selected colour
- Louvred privacy screen

## Type H3 (Duplex) H3-GF Unit (2 bed)

Upper Ground Floor 77.4 sqm

Total 77.4 sqm

### H3-Upper Unit (2 bed)

First Floor 51.4 sqm Second Floor 44.0 sqm

> 95.4 sqm Total

ARCHITECTS

CLIENT

Ardstone Homes Ltd.

White Pines East SHD

Stocking Ave

DRAWING Duplex Unit H3

Elevations

JOB NO 1:200@A3 1941 DRAWN BY March 2021

WPE-JFA-00-H3-DR-A-P4008

Planning