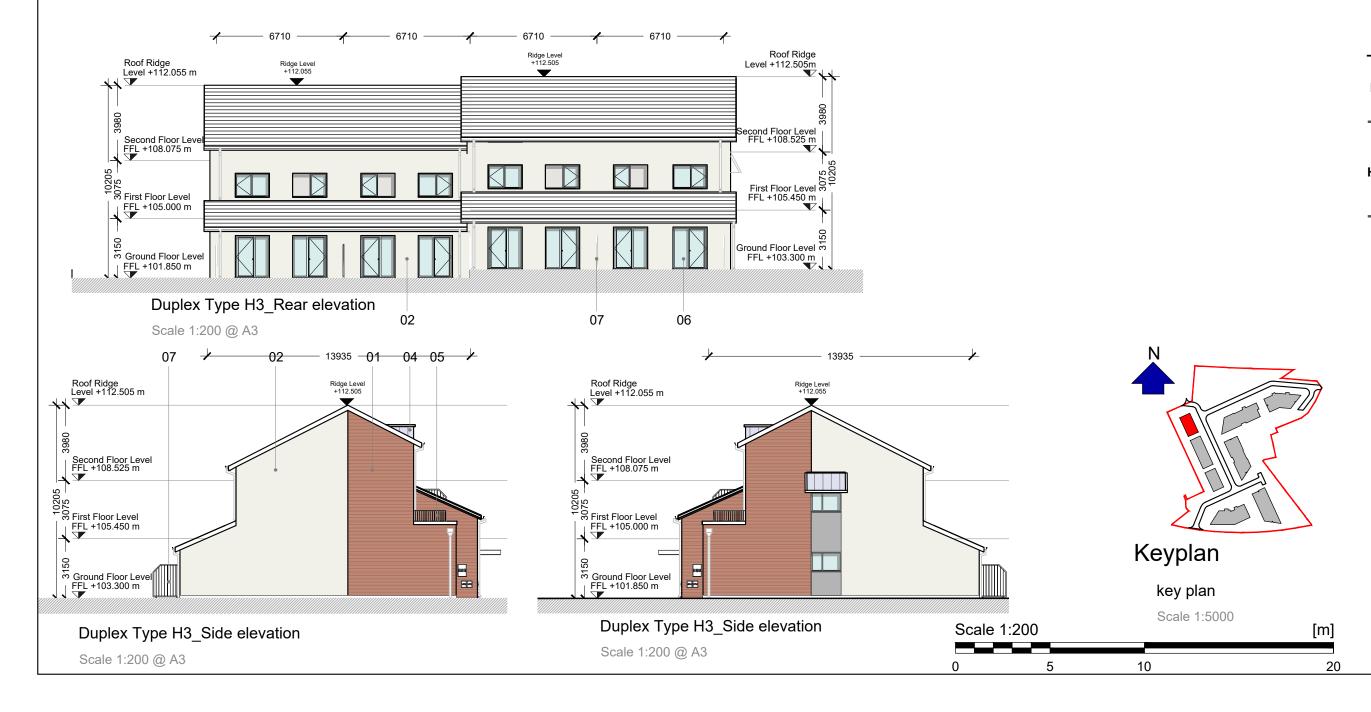

# Material legend

- Selected brick finish
- 2. Selected render finish
- 3. Spandrel cladding to selected colour
- Selected zinc roof
- Steel handrail 5.
- Double glazed windows/ doors/ 6. screens to selected colour
- Louvred privacy screen

## Type H3 (Duplex) H3-GF Unit (2 bed)

Upper Ground Floor 77.4 sqm

Total 77.4 sqm

### H3-Upper Unit (2 bed)

First Floor 51.4 sqm Second Floor 44.0 sqm

> 95.4 sqm Total

ARCHITECTS

CLIENT

Ardstone Homes Ltd.

White Pines East SHD

Stocking Ave

DRAWING Duplex Unit H3

Elevations

JOB NO 1:200@A3 1941 DRAWN BY March 2021

WPE-JFA-00-H3-DR-A-P4008

Planning